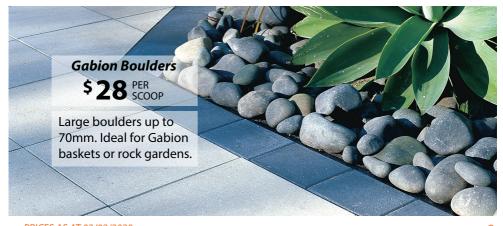

\$12 per bag.

From the deep dark shores of Awarua. When wet, stones give off blue hues to water features, while its dry state is blazing white with speckles of grey. \$12 per bag.

\$40 for large boulders. Price per boulder varies based on boulder size.