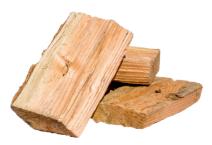

Kindling
\$ 9.98 PER BAG

A fire starting essential. \$9.98 per bag

Dried Pine Firewood

\$40 PER SCOOP

Quick to catch flame, burns efficiently and gives out a high heat.. \$12 per bag.

Pine Off-Cuts
\$30 PER SCOOP

Untreated Pine off-cuts. perfect dry fire starter to prime your fire. Various sizing. \$10 per bag.

**Dried Oregon Firewood** 

\$50 PER SCOOP

Medium density firewood that is long burning, and easy to split. \$14 per bag.