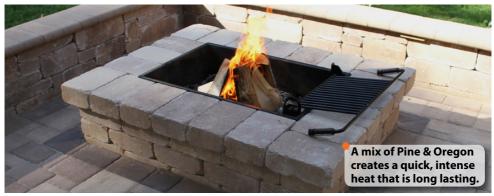

Kindling
\$ 9.98 PER BAG

A fire starting essential. \$9.98 per bag

Dried Pine Firewood

\$40 PER SCOOP

Quick to catch flame, burns efficiently and gives out a high heat.. \$12 per bag.

Pine Off-Cuts
\$30 PER SCOOP

Untreated Pine off-cuts. perfect dry fire starter to prime your fire. Various sizing. \$10 per bag.

**Dried Oregon Firewood** 

\$50 PER SCOOP

Medium density firewood that is long burning, and easy to split. \$14 per bag.