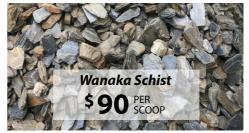

A combination of weathered Allandale, Greywacke and Ryolite ranging in colour from creamy white through to light brown and darker reds. Sourced locally from Banks Peninsular. Multiple sizes available. \$12 per bag.