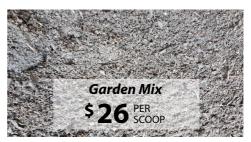

General purpose garden topping and great for feeding plants in Spring. Fantastic for plants with heavy feeding requirements like roses and citrus. \$8 per bag.

Soil and compost premix for increasing nutrients. 50% compost, 40% screened top soil and 10% sand. Great for veggie gardens.