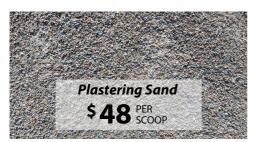

## **Landscape Bulk Bins**

3mm sand for plastering, laying bricks or sand pits. \$9 per bag.

Used for bedding of pavers. \$9 per bag.

1mm fine sand for laying bricks and jointing pavers. Is the preferred sand pit sand. Can also be used for soil conditioning. \$9 per bag.