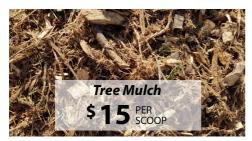

## **Landscape Bulk Bins**

Weed suppression and moisture retention in areas that do not require a high standard of finish.

\$5 per bag.

Weed suppression and moisture retention that need to be kept to a standard. Nuggests between 10-25mm. \$8 per bag.