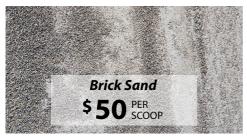

## **Landscape Bulk Bins**

3mm sand for plastering, laying bricks or sand pits. \$9 per bag.

Used for bedding of pavers. \$9 per bag.

1mm fine sand for laying bricks and jointing pavers. Is the preferred sand pit sand. Can also be used for soil conditioning. \$9 per bag.