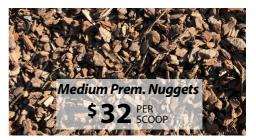

Weed suppression and moisture retention that need to be kept to a standard.
Nuggets between 25-50mm.
\$6 per bag.

Weed Bark slivers. Ideal for hill side sections and high wind zones. \$8 per bag.

Weed suppression and moisture retention that needs to be kept to a high standard. Contemporary appearance. \$6 per bag.