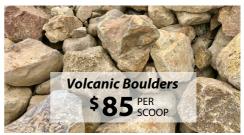

\$12 per bag.

From the deep dark shores of Awarua. When wet, stones give off blue hues to water features, while its dry state is blazing white with speckles of grey. \$12 per bag.

\$40 for large boulders. Price per boulder varies based on boulder size.