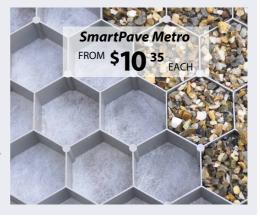

### SmartPave Metro Stone Stabilisation System Paver

The advanced cell design ensures panels stay buried and prevents stones moving while creating a flat, firm pavement. Ideal for pedestrians, cyclists and lighter vehicles. 392mm x 764mm. Available in white and grey.