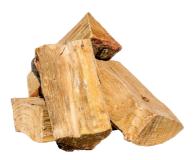

Kindling
\$ 9.98 PER BAG

A fire starting essential. \$9.98 per bag

Dried Pine Firewood

\$40 PER SCOOP

Quick to catch flame, burns efficiently and gives out a high heat.. \$12 per bag.

Pine Off-Cuts
\$30 PER SCOOP

Untreated Pine off-cuts. perfect dry fire starter to prime your fire. Various sizing. \$10 per bag.

**Dried Oregon Firewood** 

\$50 PER SCOOP

Medium density firewood that is long burning, and easy to split. \$14 per bag.