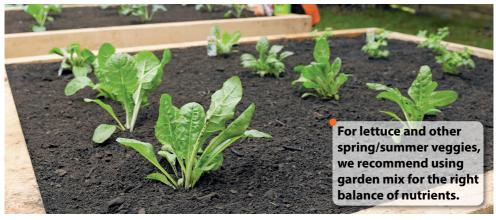

Construction of new lawns, sometimes mixed with compost for veggie gardens, garden beds and tree pits. \$8 per bag.

Use as a garden topper to increase soil nutrients. High mushroom compost content, lime and pH levels designed to mix into existing soil or screened topsoil. \$8 per bag.