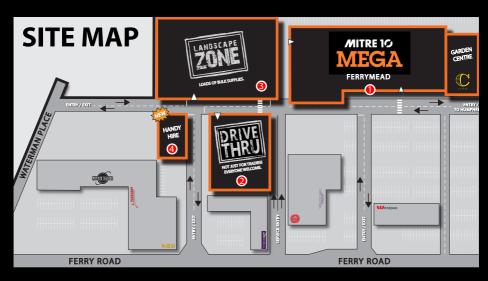

Located opposite the Drive-Thru. Bring your tailer (or borrow one of ours for free!) and load up with our bulk products including soils, outdoor timber, aggregates, pavers and so much more!

#### In need of a trailer?

No worries, with any purchase you can borrow one of ours for free. Come in and pick one up from outside the Drive-Thru.

## **Dumping facility now available!**

Have you got left over soil or concrete from a project or a clean up? Bring it all down to our Landscape Zone to get rid of it. We will help you work out which category it fits into and how much it will cost.

# Not sure where to go?

- MEGA Store With over 40,000 products, our MEGA store is bound to have everything you need to get the job done right. Departments include plumbing, paint, electrical, housewares, kitchens, hardware, power garden, power tools, garden centre, and flooring. There is even an instore Columbus Coffee.
- ② Drive-Thru Not just for tradies! Everyone is welcome at our large format Drive-Thru where we stock loads of building materials including framing timber, plywood, plasterboard (GIB), fibre cement, concrete, hardware and more!
- (or borrow one of ours for free!) and load up with our bulk products including soils, outdoor timber, aggregates, pavers and so much more!
- Mandyhire When it simply costs too much to buy the equipment you need for the job, why not hire! We have a huge range of equipment for construction, concreting, transport, general landscaping and much more. Tell us about your project and we will do our best to get you the right tools for the job.