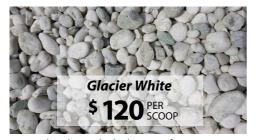

Used for drainage bedding, paths and driveways. \$8 per bag.

Sourced from Springfield lime quarry. Soft in texture with a buttery lime look. Used for decorative purposed. \$12 per bag.

Sourced from Waipapa lime quarry, Kaikoura. Pure white marble in look. Hard wearing. Used for decorative purposes. Multiple sizes available. \$12 per bag.